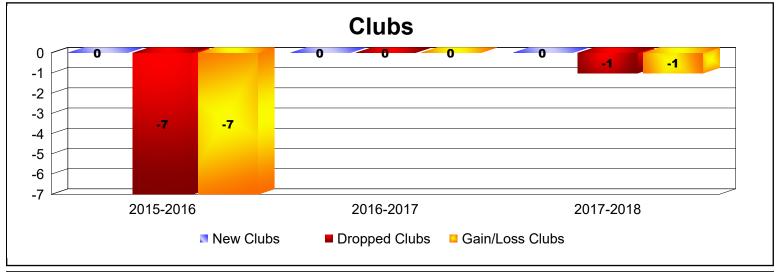

MBR0065 Page 1 of 2 7/7/2020 3:43:18AM

District 416 As of June 2020 Cumulative

| Year      | New<br>Clubs | Dropped<br>Clubs | Gain/<br>Loss<br>Clubs | New<br>Members | Charter<br>Members | Reinstate<br>Members | Transfer<br>Members | Total<br>Member<br>Added | Total<br>Members<br>Dropped | Gain/<br>Loss<br>Members |
|-----------|--------------|------------------|------------------------|----------------|--------------------|----------------------|---------------------|--------------------------|-----------------------------|--------------------------|
| 2015-2016 | 0            | -7               | -7                     | 1              | 0                  | 0                    | 0                   | 1                        | -115                        | -114                     |
| 2016-2017 | 0            | 0                | 0                      | 0              | 5                  | 8                    | 0                   | 13                       | -13                         | 0                        |
| 2017-2018 | 0            | -1               | -1                     | 0              | 0                  | 0                    | 0                   | 0                        | -13                         | -13                      |
| Average   | 0            | -3               | -3                     | 0              | 2                  | 3                    | 0                   | 5                        | -47                         | -42                      |