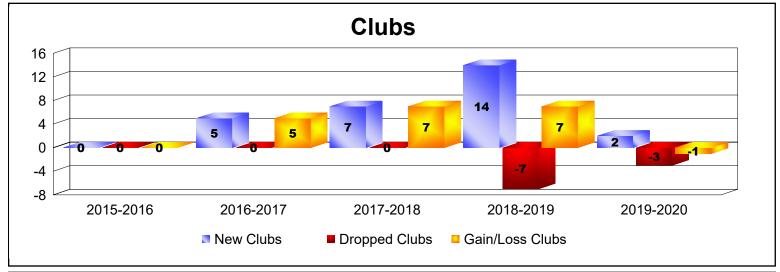

District 416 As of June 2020 Cumulative

| Year      | New<br>Clubs | Dropped<br>Clubs | Gain/<br>Loss<br>Clubs | New<br>Members | Charter<br>Members | Reinstate<br>Members | Transfer<br>Members | Total<br>Member<br>Added | Total<br>Members<br>Dropped | Gain/<br>Loss<br>Members |
|-----------|--------------|------------------|------------------------|----------------|--------------------|----------------------|---------------------|--------------------------|-----------------------------|--------------------------|
| 2015-2016 | 0            | 0                | 0                      | 69             | 15                 | 16                   | 1                   | 101                      | -116                        | -15                      |
| 2016-2017 | 5            | 0                | 5                      | 72             | 134                | 0                    | 1                   | 207                      | -59                         | 148                      |
| 2017-2018 | 7            | 0                | 7                      | 160            | 224                | 0                    | 0                   | 384                      | -145                        | 239                      |
| 2018-2019 | 14           | -7               | 7                      | 214            | 435                | 11                   | 4                   | 664                      | -392                        | 272                      |
| 2019-2020 | 2            | -3               | -1                     | 406            | 138                | 34                   | 2                   | 580                      | -442                        | 138                      |
| Average   | 6            | -2               | 4                      | 184            | 189                | 12                   | 2                   | 387                      | -231                        | 156                      |