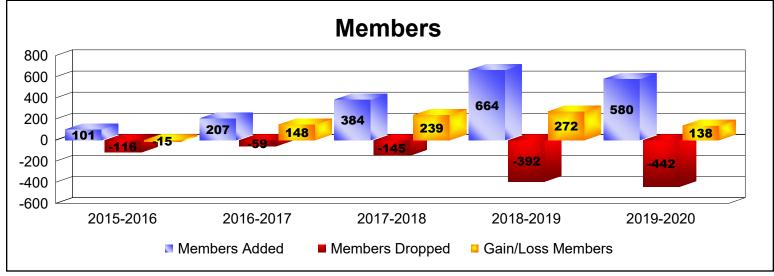

District 416 As of June 2020 Cumulative

| Year      | New<br>Clubs | Dropped<br>Clubs | Gain/<br>Loss<br>Clubs | New<br>Members | Charter<br>Members | Reinstate<br>Members | Transfer<br>Members | Total<br>Member<br>Added | Total<br>Members<br>Dropped | Gain/<br>Loss<br>Members |
|-----------|--------------|------------------|------------------------|----------------|--------------------|----------------------|---------------------|--------------------------|-----------------------------|--------------------------|
| 2015-2016 | 0            | 0                | 0                      | 69             | 15                 | 16                   | 1                   | 101                      | -116                        | -15                      |
| 2016-2017 | 5            | 0                | 5                      | 72             | 134                | 0                    | 1                   | 207                      | -59                         | 148                      |
| 2017-2018 | 7            | 0                | 7                      | 160            | 224                | 0                    | 0                   | 384                      | -145                        | 239                      |
| 2018-2019 | 14           | -7               | 7                      | 214            | 435                | 11                   | 4                   | 664                      | -392                        | 272                      |
| 2019-2020 | 2            | -3               | -1                     | 406            | 138                | 34                   | 2                   | 580                      | -442                        | 138                      |
| Average   | 6            | -2               | 4                      | 184            | 189                | 12                   | 2                   | 387                      | -231                        | 156                      |