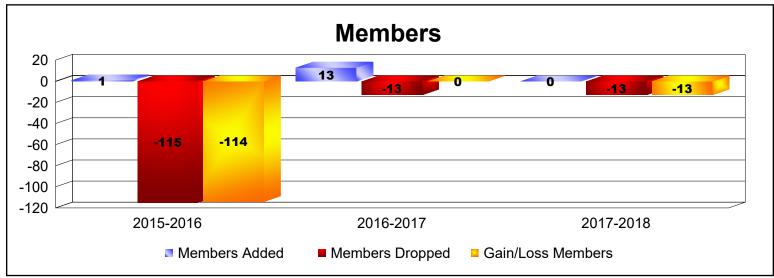

MBR0065 Page 1 of 2 7/7/2020 3:43:18AM

District 416 As of June 2020 Cumulative

| Year      | New<br>Clubs | Dropped<br>Clubs | Gain/<br>Loss<br>Clubs | New<br>Members | Charter<br>Members | Reinstate<br>Members | Transfer<br>Members | Total<br>Member<br>Added | Total<br>Members<br>Dropped | Gain/<br>Loss<br>Members |
|-----------|--------------|------------------|------------------------|----------------|--------------------|----------------------|---------------------|--------------------------|-----------------------------|--------------------------|
| 2015-2016 | 0            | -7               | -7                     | 1              | 0                  | 0                    | 0                   | 1                        | -115                        | -114                     |
| 2016-2017 | 0            | 0                | 0                      | 0              | 5                  | 8                    | 0                   | 13                       | -13                         | 0                        |
| 2017-2018 | 0            | -1               | -1                     | 0              | 0                  | 0                    | 0                   | 0                        | -13                         | -13                      |
| Average   | 0            | -3               | -3                     | 0              | 2                  | 3                    | 0                   | 5                        | -47                         | -42                      |